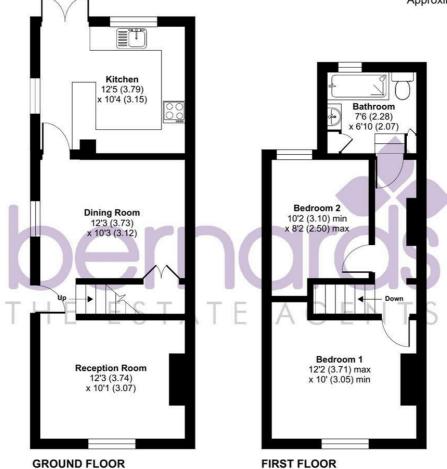

#### **Entrance Hall**

Living Room

12'3 x 10'1 (3.73m x 3.07m)

**Dining Room** 12'3 x 10'3 (3.73m x 3.12m)

**Kitchen** 12'5 x 10'4 (3.78m x 3.15m)

#### Landing

**Bedroom One** 12'2 x 10 (3.71m x 3.05m)

Bedroom Two 10'2 x 8'2 (3.10m x 2.49m)

Bathroom 7'6 x 6'10 (2.29m x 2.08m)

### Frater Lane, Gosport, PO12

Approximate Area = 763 sq ft / 70.9 sq m For identification only - Not to scale

**GROUND FLOOR** 

Floor plan produced in accordance with RICS Property Measurement 2nd Edition, Incorporating International Property Measurement Standards (IPMS2 Residential). ©ntchecom 2025. Produced for Bernards Estate and Letting Agents Ltd. REF: 1325846