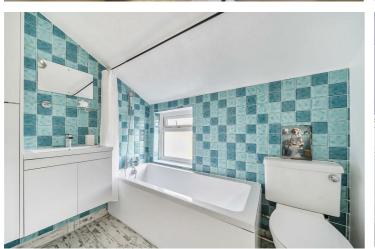

#### Landing

**Bedroom One** 12'2 x 10 (3.71m x 3.05m)

Bedroom Two 10'2 x 8'2 (3.10m x 2.49m)

Bathroom 7'6 x 6'10 (2.29m x 2.08m)