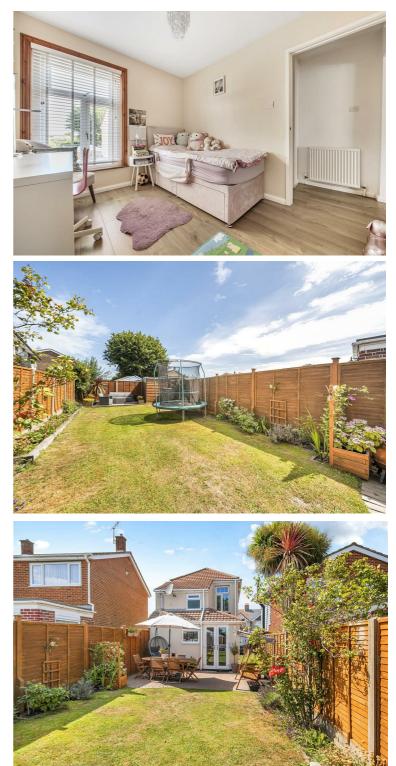

As you ascend to the first floor, you will discover two generously sized double bedrooms, each offering a peaceful retreat at the end of the day. The bathroom is conveniently located, ensuring ease of access for all residents. One of the standout features of this property is the good-sized enclosed rear garden, which provides a private outdoor space for gardening, play, or simply enjoying the fresh air. On-street parking is available, adding to the convenience of this lovely home.

#### Landing

**Bedroom One** 12'2 x 10 (3.71m x 3.05m)

Bedroom Two 10'2 x 8'2 (3.10m x 2.49m)

Bathroom 7'6 x 6'10 (2.29m x 2.08m)

#### **Enclosed Rear Garden**