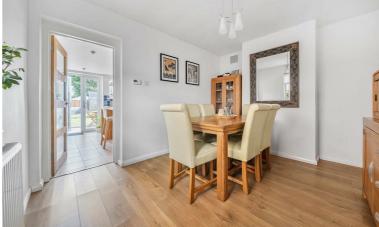

Upon entering, you will find two separate reception rooms that provide ample space for relaxation and entertaining. The modern fitted kitchen is wellequipped, making it a joy to prepare meals. The layout of the ground floor is both practical and appealing, perfect for family living or hosting guests.

#### **Entrance Hall**

Living Room

12'3 x 10'1 (3.73m x 3.07m)

**Dining Room** 12'3 x 10'3 (3.73m x 3.12m)

**Kitchen** 12'5 x 10'4 (3.78m x 3.15m)