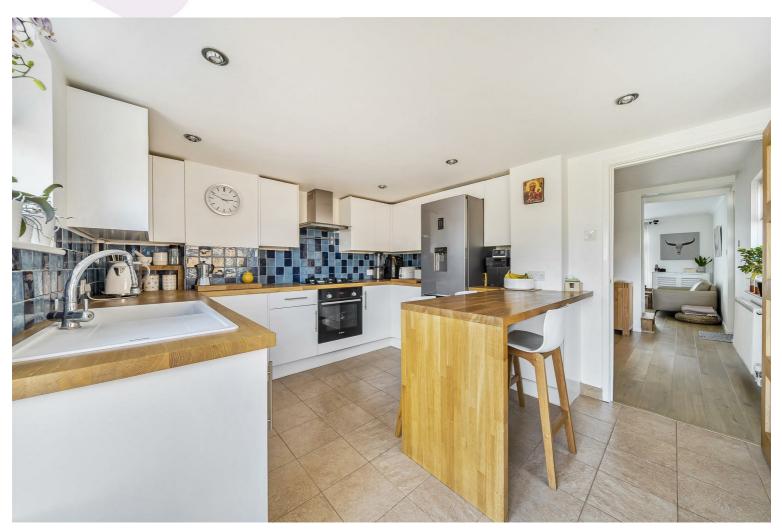

Upon entering, you will find two separate reception rooms that provide ample space for relaxation and entertaining. The modern fitted kitchen is wellequipped, making it a joy to prepare meals. The layout of the ground floor is both practical and appealing, perfect for family living or hosting guests.

#### **Entrance Hall**

Living Room

12'3 x 10'1 (3.73m x 3.07m)

**Dining Room** 12'3 x 10'3 (3.73m x 3.12m)

**Kitchen** 12'5 x 10'4 (3.78m x 3.15m)